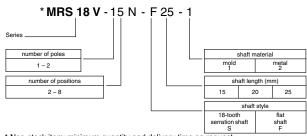

Contact timing: non-shorting Soldering conditions: max.: 3 sec, 260 °C

Models:

**MRS 18 V** 

Circuit diagram:

Ordering code:

<sup>\*</sup> Non-stock item; minimum quantity and delivery time on request