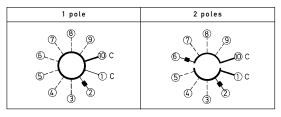

Contact timing: non-shorting Soldering conditions: max.: 3 sec, 260 °C

Models:

**MRS 18 V** 

Circuit diagram:

Ordering code:

<sup>\*</sup> Non-stock item; minimum quantity and delivery time on request