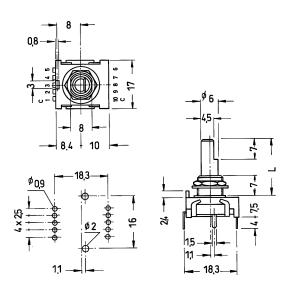

-20 °C to +80 °C Operating temperature:

Mechanical life: minimum 10 000 operations

Contacts:

Material: case: PBT with glass fibre 30%; shaft: PA, flat

Angle between 2 positions:

Mounting: on pc-board or front panel, bushing M 9 x 0.75, key 12 mm

Contact timing: non-shorting Soldering conditions: max.: 3 sec, 260 °C

Models:

**MRS 18 V** 

Circuit diagram:

Ordering code:

<sup>\*</sup> Non-stock item; minimum quantity and delivery time on request